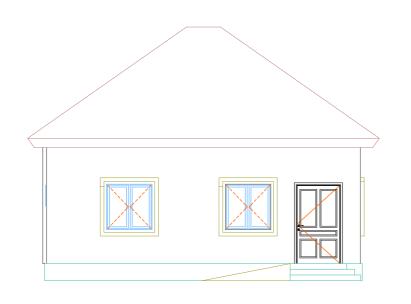

ctural Engineers detail drawings.
- 2. All construction work to comply with the international standards codes protection.
- The PV denotes permanent ventilation and must be provided above alldoors and windows where indicated.
- 4. All walls less than 200mm thick are to be reinforced with hoop iron sheet every alternate course.
- 5. All reinforced concrete works to be done according to structural detail drawings

|  | No: | Date: | Description: |
|--|-----|-------|--------------|
|  |     |       |              |
|  |     |       |              |
|  |     |       | Revision     |

Implemented by:





THE FEDERAL REPUBLIC OF SOMALIA

THE PROPOSED CONTRUCTION OF GIRLS FREINDLY SPACE UNDER SETS II.

Drawing Title: GFS

SCALE:

SCALE:

DATE:

DRAWN BY: M.D

RECIEVED BY:

SHEET NO:

00/00

A3









#### **ELEVATIONS**

### Notes

- All dimensions are to be checked on site.Any discrepancy indimensions is to be reported to the architect before anywork commence.The Architect's drawings and specifications over rule any other. the Structural Engineers detail drawings.
- 2. All construction work to comply with the international standards codes protection.
- 3. The PV denotes permanent ventilation and must be provided above alldoors and windows where indicated.
- 4. All walls less than 200mm thick are to be reinforced with hoop iron sheet every alternate course.
- 5. All reinforced concrete works to be done according to structural detail drawings

|  | No: | Date: | Description: |  |
|--|-----|-------|--------------|--|
|  |     |       |              |  |
|  |     |       |