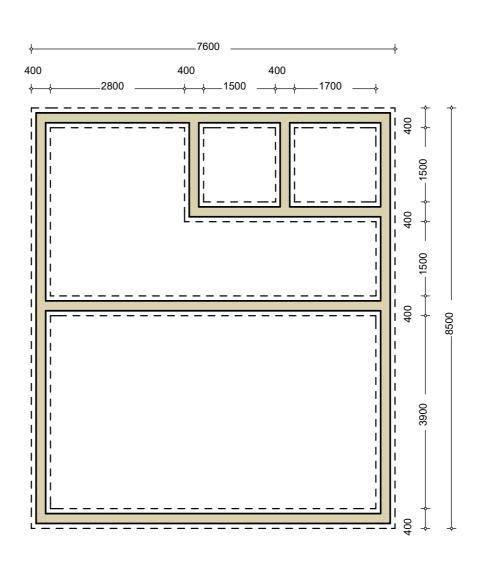

## \_7400 200 200 200 200 \_3000 \_\_ \_\_\_\_\_1700 \_\_\_\_\_\_\_1900 \_\_\_\_\_\_ **↓**900 WC \_1200 \_ GIRLS FREINDLY SPACE NO. STEP UP <u>↓</u>1200 <u></u> <u></u> 1200 \_ →

PLAN VIEW

FOUNDATION LAYOUT

### Notes

- 1. All dimensions are to be checked on site. Any discrepancy indimensions is to be reported to the architect before anywork commence. The Architect's drawings and specifications over rule any other. the Structural Engineers detail drawings.
- 2. All construction work to comply with the international standards codes protection.
- The PV denotes permanent ventilation and must be provided above alldoors and windows where indicated.
- 4. All walls less than 200mm thick are to be reinforced with hoop iron sheet every alternate course.
- 5. All reinforced concrete works to be done according to structural detail drawings