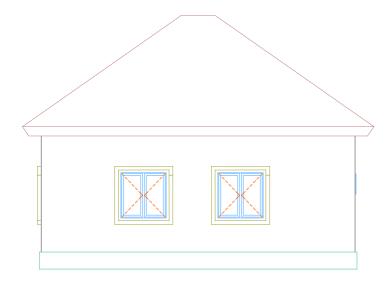

#### **ELEVATIONS**

### Notes

- All dimensions are to be checked on site.Any discrepancy indimensions is to be reported to the architect before anywork commence.The Architect's drawings and specifications over rule any other. the Structural Engineers detail drawings.
- 2. All construction work to comply with the international standards codes protection.
- 3. The PV denotes permanent ventilation and must be provided above alldoors and windows where indicated.
- 4. All walls less than 200mm thick are to be reinforced with hoop iron sheet every alternate course.
- 5. All reinforced concrete works to be done according to structural detail drawings