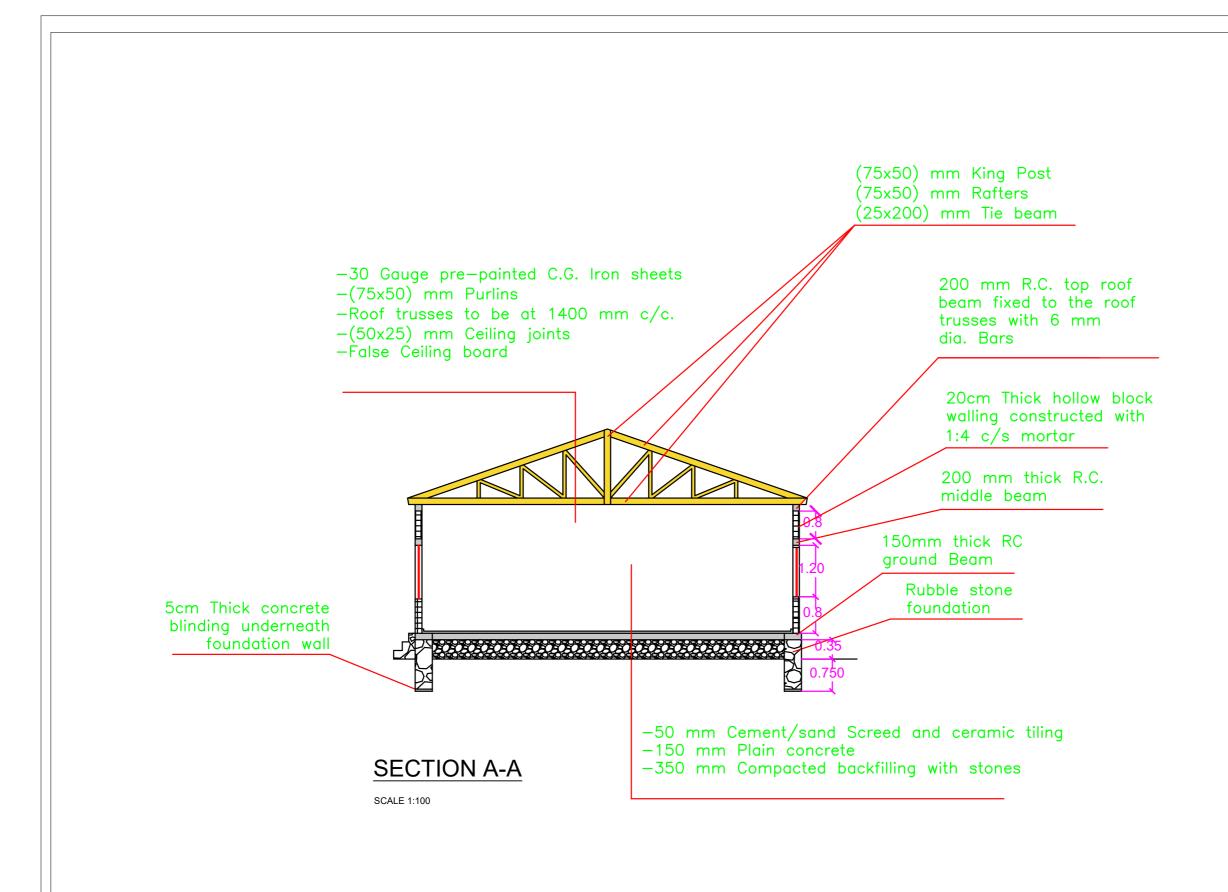

neers detail drawings.
- 2. All construction work to comply with the international standards codes protection.
- The PV denotes permanent ventilation and must be provided above alldoors and windows where indicated.
- 4. All walls less than 200mm thick are to be reinforced with hoop iron sheet every alternate course.
- 5. All reinforced concrete works to be done according to structural detail drawings

|  | No: | Date: | Description: |
|--|-----|-------|--------------|
|  |     |       |              |
|  |     |       |              |
|  |     |       | Revision     |

Implemented by:





THE FEDERAL REPUBLIC OF SOMALIA

THE PROPOSED CONTRUCTION OF GIRLS FREINDLY SPACE UNDER SETS II.

Drawing Title: GFS

SCALE: AS SHOWN

DATE: June -2023

DRAWN BY: M.D

RECIEVED BY:

SHEET NO: 00/00

A3



#### Notes

- 1. All dimensions are to be checked on site. Any discrepancy indimensions is to be reported to the architect before anywork commence. The Architect's drawings and specifications over rule any other. the Structural Engineers detail drawings.
- 2. All construction work to comply with the international standards codes protection.
- The PV denotes permanent ventilation and must be provided above alldoors and windows where indicated.
- 4. All walls less than 200mm thick are to be reinforced with hoop iron sheet every alternate course.
- 5. All reinforced concrete works to be done according to structural detail drawings

|  | No: | Date: | Description: |
|--|-----|-------|--------------|
|  |     |       |              |
|  |     |       |              |
|  |     |       | Revisi