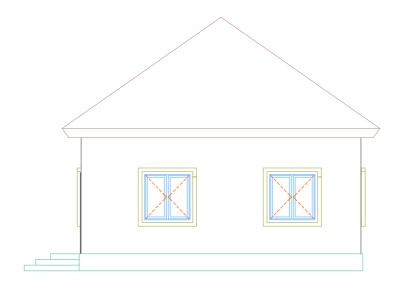

ural Engineers detail drawings.
- 2. All construction work to comply with the international standards codes protection.
- The PV denotes permanent ventilation and must be provided above alldoors and windows where indicated.
- 4. All walls less than 200mm thick are to be reinforced with hoop iron sheet every alternate course.
- 5. All reinforced concrete works to be done according to structural detail drawings

|  | No: | Date: | Description: |
|--|-----|-------|--------------|
|  |     |       |              |
|  |     |       |              |
|  |     |       | Revision     |

Implemented by:





THE FEDERAL REPUBLIC OF SOMALIA

THE PROPOSED CONTRUCTION OF GIRLS FREINDLY SPACE UNDER SETS II.

Drawing Title: GFS

SCALE:

SCALE:

DATE:

DRAWN BY: M.D

RECIEVED BY:

SHEET NO:

00/00

A3









#### **ELEVATIONS**

### Notes

- All dimensions are to be checked on site.Any discrepancy indimensions is to be reported to the architect before anywork commence.The Architect's drawings and specifications over rule any other. the Structural Engineers detail drawings.
- 2. All construction work to comply with the international standards codes protection.
- 3. The PV denotes permanent ventilation and must be provided above alldoors and windows where indicated.
- 4. All walls less than 200mm thick are to be reinforced with hoop iron sheet every alternate course.
- 5. All reinforced concrete works to be done according to structural detail drawings

|  | No: | Date: | Description: |  |
|--|-----|-------|--------------|--|
|  |     |       |              |  |
|  |     |       |