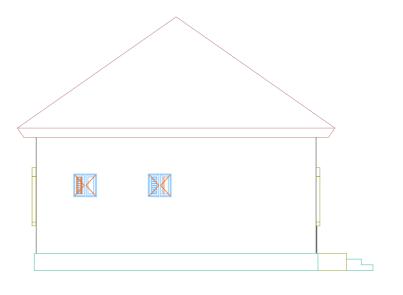

#### **ELEVATIONS**

### Notes

- All dimensions are to be checked on site.Any discrepancy indimensions is to be reported to the architect before anywork commence.The Architect's drawings and specifications over rule any other. the Structural Engineers detail drawings.
- 2. All construction work to comply with the international standards codes protection.
- 3. The PV denotes permanent ventilation and must be provided above alldoors and windows where indicated.
- 4. All walls less than 200mm thick are to be reinforced with hoop iron sheet every alternate course.
- 5. All reinforced concrete works to be done according to structural detail drawings